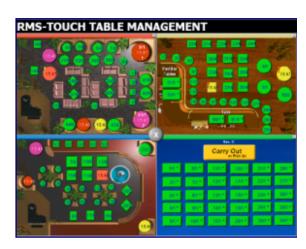

## RMS-32 goes far beyond traditional restaurant POS systems

RMS-TOUCH POS software has been installed in the most prestigious restaurants in the country. Our **3 dimensional graphical table management** feature with our unique **ZOOM** feature will significantly increase revenues and profits for your restaurant. You will sell more, reduce waiting times by increasing table usage and overall table turnover each and every night. As an example, just 5 more tables each weekend night can add \$50,000 per year.