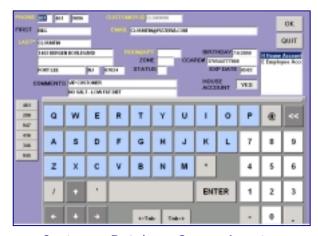

#### **RMS32 Customer Screen**

The POS customer entry screen includes lookup and editing keys and the ability to restrict quests to specific house charges. Multiple charge account groups may be created. Guests can be identified at the beginning and/or when closing a transaction by a unique member ID, phone number, name or by swiping a card. RMS-TOUCH customer database can be recalled

to identify Delivery / Take Out, house charge, club members, frequent dining guests.

Report can be sorted by Last Name, First Name, Amount, Frequency, average spent or ID. Retrieve customers based on their sales or frequency for any range of days. RMS-32 Customer Management option is part of the RMS32 "Plus" Package. **RMS-TOUCH** 