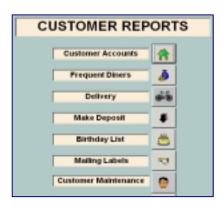

### **RMS32 Customer Reports**

to identify Delivery / Take Out, house charge, club members, frequent dining guests.

Report can be sorted by Last Name, First Name, Amount, Frequency, average spent or ID. Retrieve customers based on their sales or frequency for any range of days. RMS-32 Customer Management option is part of the RMS32 "Plus" Package. **RMS-TOUCH** 